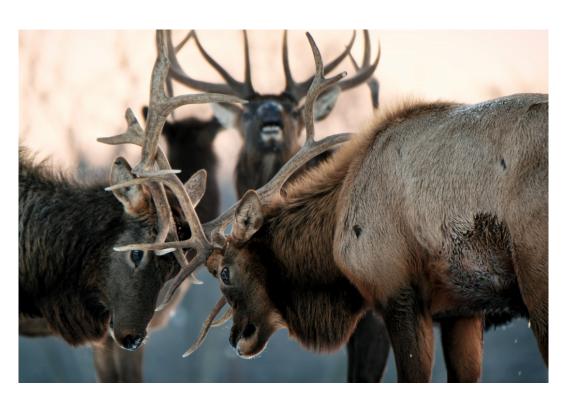

## Nature-PSA Rules Apply

Battling Bucks
Top Choice by Judge
Ryan Walker

Laurel Falls in Autumn

First

Mike Koenig