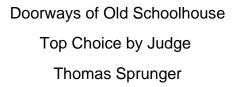

## Nature-PSA Rules Apply

Smoky Mountain Layers Honorable Mention Thomas Sprunger