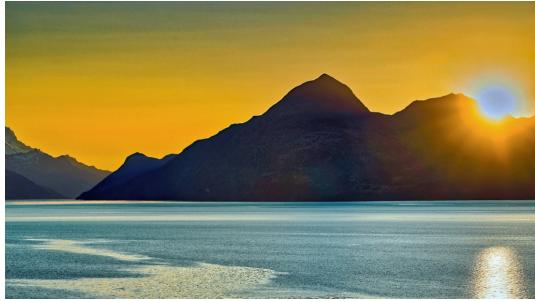

## Nature-PSA Rules Apply

Cypress Morning
Second
Lawrence Gaskill

Sunrise over the Andes
Third
Wolfgang Koger