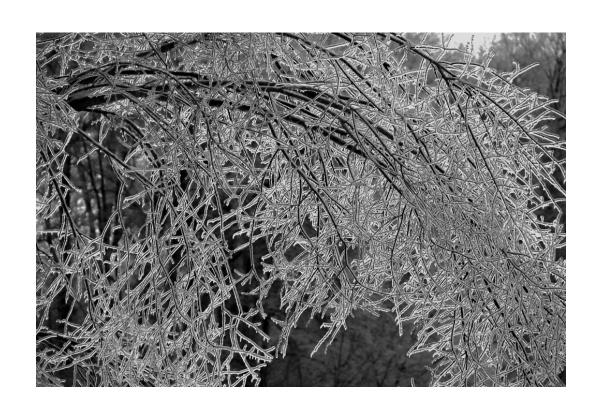

# Open-No PSA Nature

Robber Fly Eating Lunch
Top Choice by Judge
Thomas Sprunger

ICE Storm
First
Wolfgang Koger