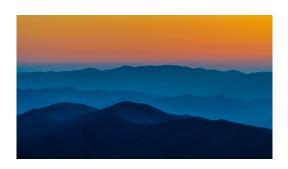

## Nature-PSA Rules Apply

Smoky Mountain Layers Honorable Mention Thomas Sprunger