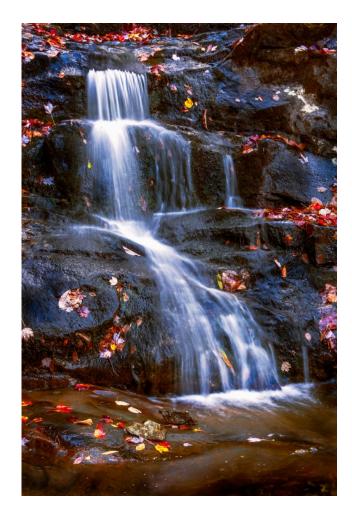

## Nature-PSA Rules Apply

Battling Bucks
Top Choice by Judge
Ryan Walker

Laurel Falls in Autumn

First

Mike Koenig