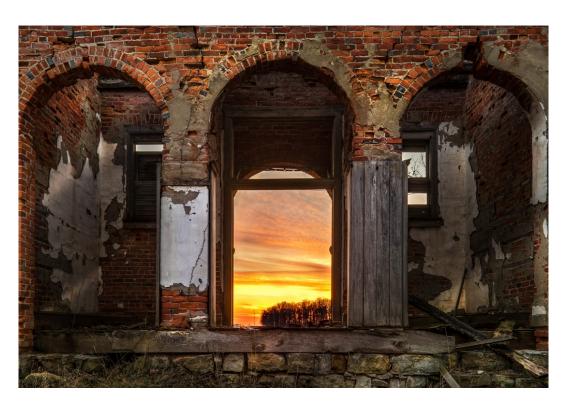

## Nature-PSA Rules Apply



Battling Bucks
Top Choice by Judge
Ryan Walker



Laurel Falls in Autumn

First

Mike Koenig



## Nature-PSA Rules Apply





Cypress Morning
Second
Lawrence Gaskill

Sunrise over the Andes
Third
Wolfgang Koger



## Nature-PSA Rules Apply



Smoky Mountain Layers Honorable Mention Thomas Sprunger



## Affection



Catherine and Teddy
Top Choice by Judge
Bill Christie



Nominate Osculate
First
Terry Musclow



## Affection





Birds of a feather Second Lawrence Gaskill Newlyweds romance by the sparklers.

Third

David Milner



## Affection



Old friends Honorable Mention Sue Sells



## **Doors and Windows**







Castle Otttis - Through a window

First

James Wulpi



## **Doors and Windows**





Green Glass, Broken Studebaker
Second
Mike Koenig

Window to the Sky
Third
CrisMarie Williams



## **Doors and Windows**



Modern Chapel Windows jpg Honorable Mention Wolfgang Koger





# Open-No PSA Nature



Robber Fly Eating Lunch
Top Choice by Judge
Thomas Sprunger



ICE Storm
First
Wolfgang Koger





# Open-No PSA Nature



Forest floor detail
Second
Bill Christie



Thrown Alone Throne
Third
Terry Musclow



# Open-No PSA Nature



City Streets - Chicago Honorable Mention CrisMarie Williams



# An all-encompassing web-based solution for your photography club, competition, or association

#### MyPhotoClub can provide a:

- · complete website for your photography club
- · competition entry