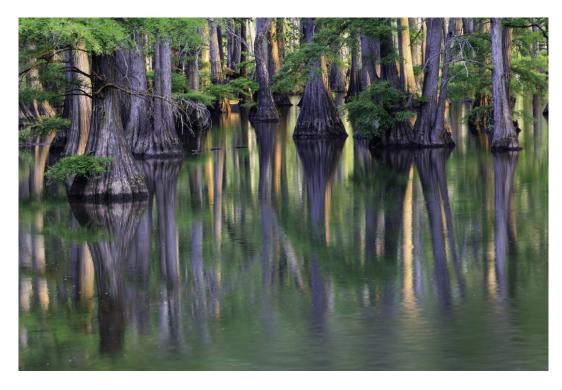

## Nature-PSA Rules Apply

Cypress Morning
Second
Lawrence Gaskill

Sunrise over the Andes
Third
Wolfgang Koger