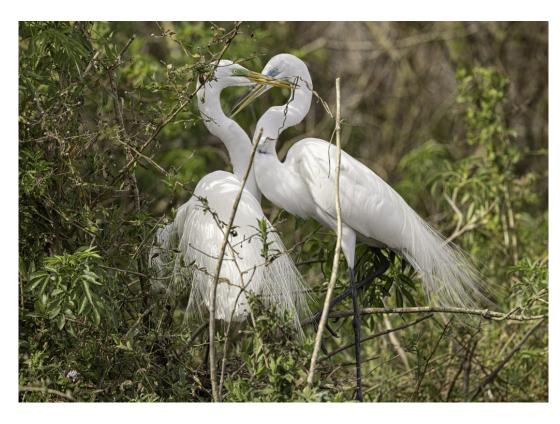

# Open-No PSA Nature

Robber Fly Eating Lunch
Top Choice by Judge
Thomas Sprunger

ICE Storm
First
Wolfgang Koger