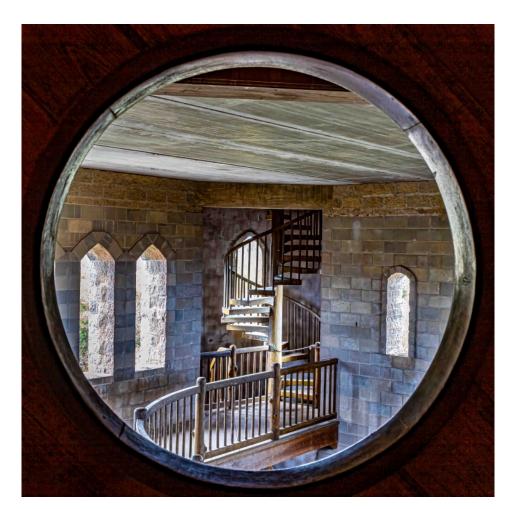

# Open-No PSA Nature

Robber Fly Eating Lunch
Top Choice by Judge
Thomas Sprunger

ICE Storm
First
Wolfgang Koger