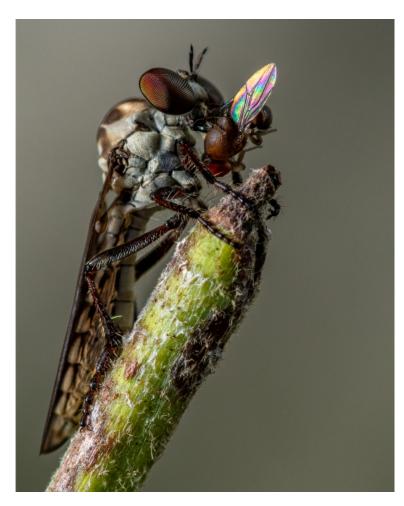

# Open-No PSA Nature

Robber Fly Eating Lunch
Top Choice by Judge
Thomas Sprunger

ICE Storm
First
Wolfgang Koger